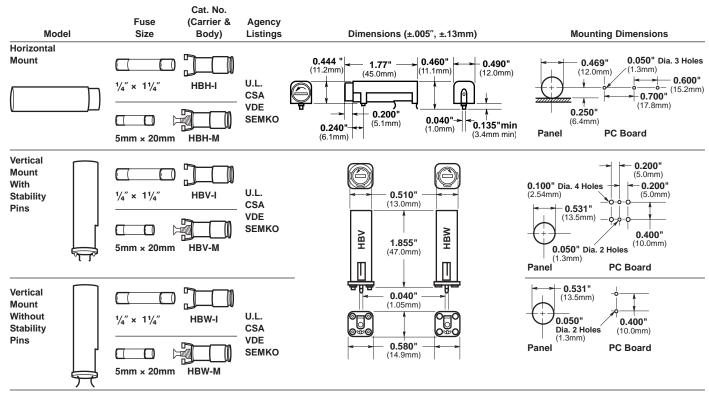

## HB Series

NOTE: Carriers do not fit panel-mounted fuseholders.

Catalog Symbol: HBH, HBV, HBW

**Specifications** 

**Molded Material:** High dielectric molded phenolic with a U.L. 94 VO flammability rating.

**Fuse Carrier & Knob:** Spring-loaded, bayonet type. Brass tin-plated. Screwdriver slotted.

**Mounting:** "Kicked" terminals (all models) and stabilizer pins on HBV model for increased stability.

### **General Information:**

- Both vertical and horizontal mounting features.
- Fuse carriers for 5mm  $\times$  20mm and  $1/4'' \times 11/4''$  fuses. Color coded for easy identification: gray for 1/4'' fuses; black for 5mm fuses.
- Fuse carriers are interchangeable.
- "Kicked" terminals for optimum wave-soldering. Stabilizes holder for consistent high quality soldering with in-wide tolerance PC board hole tooling.
- Anti-wicking terminals.
- The line-side terminal is an exclusive closed element design.
- Prevents solder flux from "wicking-up" into the holder body.
- Corner pins integral to the HBV holder body give additional stability to holders for wave-soldering and reduce mechanical stress that might be imposed on contact pins during service.